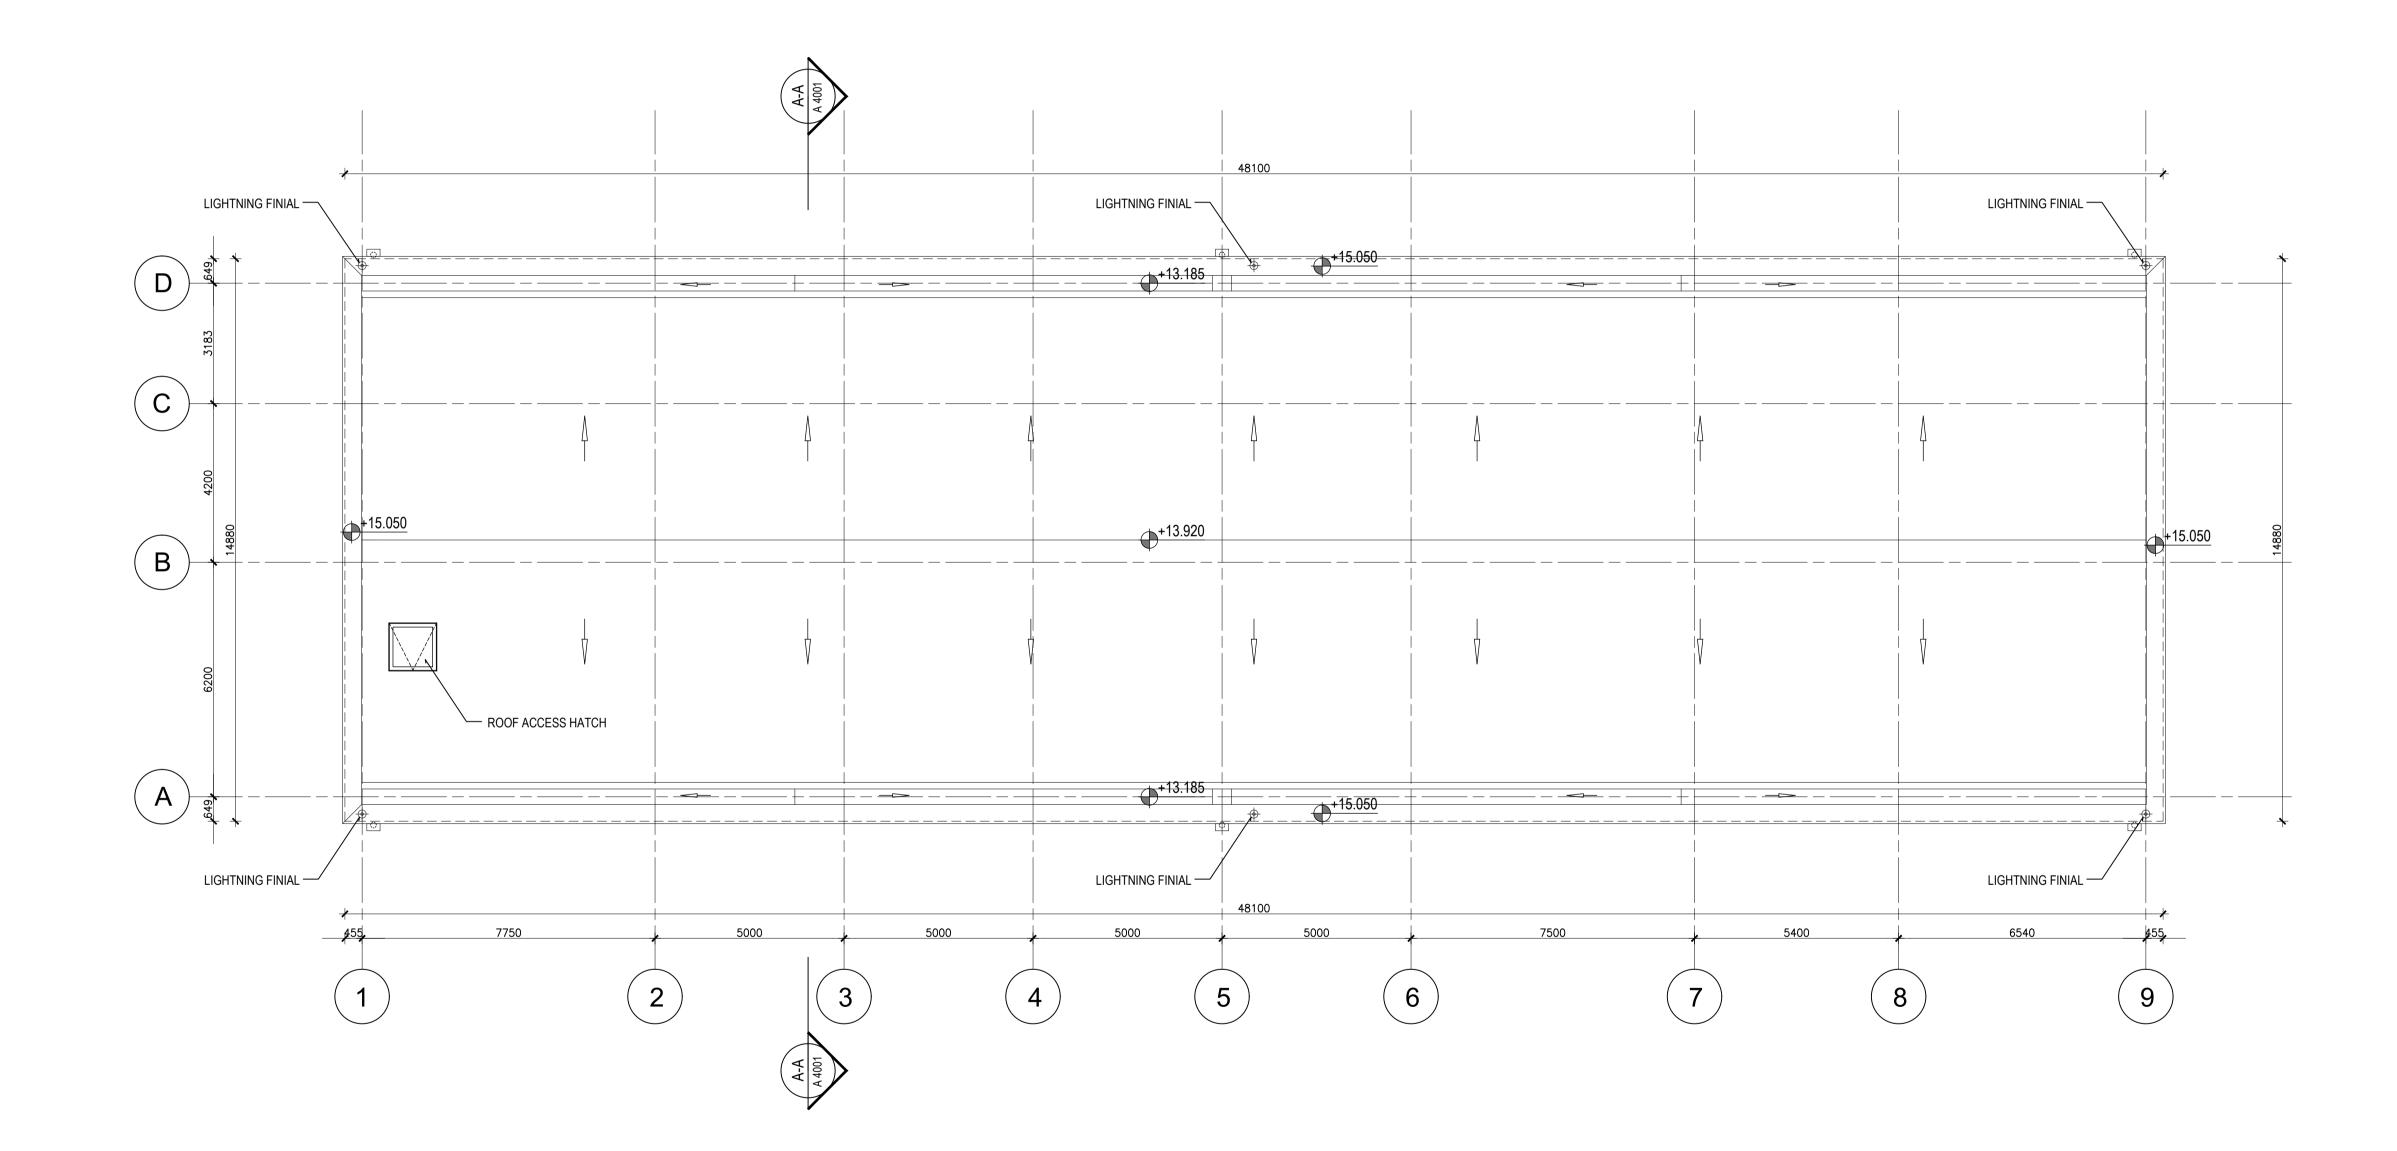

| COPYRIGHT:<br>The design and details shown on this drawing are applicable to their<br>project only and may not be reproduced in whole or in part or be used<br>for any other project or purpose without the written permission of              |
|------------------------------------------------------------------------------------------------------------------------------------------------------------------------------------------------------------------------------------------------|
| TOT Architects with whom copyright resides.<br>DO NOT SCALE from this drawing. Use figured dimensions.<br>Contractor to check all dimensions on site prior to commencement<br>of works. Any discrepancies are to be referred to the ARCHITECT. |
| KEY PLAN:                                                                                                                                                                                                                                      |
| 4                                                                                                                                                                                                                                              |
|                                                                                                                                                                                                                                                |
|                                                                                                                                                                                                                                                |
|                                                                                                                                                                                                                                                |
|                                                                                                                                                                                                                                                |
|                                                                                                                                                                                                                                                |
|                                                                                                                                                                                                                                                |
|                                                                                                                                                                                                                                                |
|                                                                                                                                                                                                                                                |
|                                                                                                                                                                                                                                                |
|                                                                                                                                                                                                                                                |
|                                                                                                                                                                                                                                                |
|                                                                                                                                                                                                                                                |
|                                                                                                                                                                                                                                                |
|                                                                                                                                                                                                                                                |
| REVISIONS                                                                                                                                                                                                                                      |
|                                                                                                                                                                                                                                                |
|                                                                                                                                                                                                                                                |
|                                                                                                                                                                                                                                                |
|                                                                                                                                                                                                                                                |
|                                                                                                                                                                                                                                                |
|                                                                                                                                                                                                                                                |
| 16.12.2020 P01 BM PB ISSUED FOR PLANNING<br>DATE REV. BY. CHECKED DESCRIPTION                                                                                                                                                                  |
| TOT ARCHITECTS                                                                                                                                                                                                                                 |
|                                                                                                                                                                                                                                                |
| REGISTERED OFFICET+353 1 703 780049 Upper Mount StreetWwww.totarch.ieDublin 2, IrelandEinfoetotarch.ie                                                                                                                                         |
| CyrusOne Dublin<br>Substation                                                                                                                                                                                                                  |
| stage:<br>PLANNING                                                                                                                                                                                                                             |
| DRAWING TITLE:<br>110kV Substation<br>Proposed Roof Plan                                                                                                                                                                                       |
| DATE: JULY 2020 DRAWING NO:                                                                                                                                                                                                                    |
| SCALE: 1:100   DRAWN: BM   CHECKED: PB   SHEET SIZE: REVISION:                                                                                                                                                                                 |
| JOB NO: 19-128 A1 P01                                                                                                                                                                                                                          |